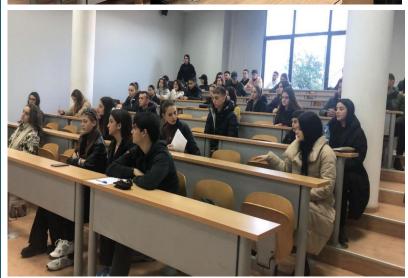

On May 29, 2024, Info Day on enrollment promotion event—was held at the premises of POLIS University. The event introduced prospective students to the faculty's modernized curriculum and state-of-the-art laboratories. This curriculum equips students with skills and knowledge that align with labor market demands in the field of Dangerous Goods Transport (TDG) and enhances employment opportunities for graduates.

The DGTRANS project was presented to highlight the importance of training for the safe handling of dangerous goods (DG). These materials pose risks to people, animals, and the environment, as accidents involving DG can result in fires, explosions, and toxic gas releases with serious health and environmental consequences. Due to these risks, the transport of dangerous goods (TDG) in Europe is strictly regulated, creating a growing demand for well-trained professionals in this field.

Students were also informed about the Erasmus+ program, which offers internship opportunities at various universities across Europe. Leaflets and brochures detailing the updated study program were distributed to attendees for further information.