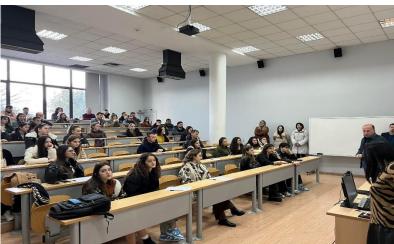

On May 29, 2024, Info Day on enrollment promotion event—was held at the premises of POLIS University. The event introduced prospective students to the faculty's modernized curriculum and state-of-the-art laboratories. This curriculum equips students with skills and knowledge that align with labor market demands in the field of Dangerous Goods Transport (TDG) and enhances employment opportunities for graduates.

The DGTRANS project was presented to highlight the importance of training for the safe handling of dangerous goods (DG). These materials pose risks to people, animals, and the environment, as accidents involving DG can result in fires, explosions, and toxic gas releases with serious health and environmental consequences. Due to these risks, the transport of dangerous goods (TDG) in Europe is strictly regulated, creating a growing demand for well-trained professionals in this field.

Students were also informed about the Erasmus+ program, which offers internship opportunities at various universities across Europe. Leaflets and brochures detailing the updated study program were distributed to attendees for further information.