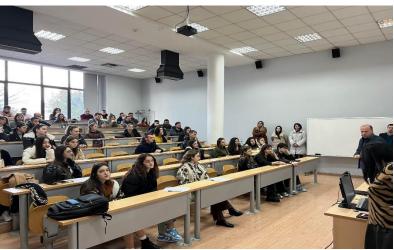

On May 29, 2024, Info Day on enrollment promotion event—was held at the premises of POLIS University. The event introduced prospective students to the faculty's modernized curriculum and state-of-the-art laboratories. This curriculum equips students with skills and knowledge that align with labor market demands in the field of Dangerous Goods Transport (TDG) and enhances employment opportunities for graduates.

The DGTRANS project was presented to highlight the importance of training for the safe handling of dangerous goods (DG). These materials pose risks to people, animals, and the environment, as accidents involving DG can result in fires, explosions, and toxic gas releases with serious health and environmental consequences. Due to these risks, the transport of dangerous goods (TDG) in Europe is strictly regulated, creating a growing demand for well-trained professionals in this field.

Students were also informed about the Erasmus+ program, which offers internship opportunities at various universities across Europe. Leaflets and brochures detailing the updated study program were distributed to attendees for further information.